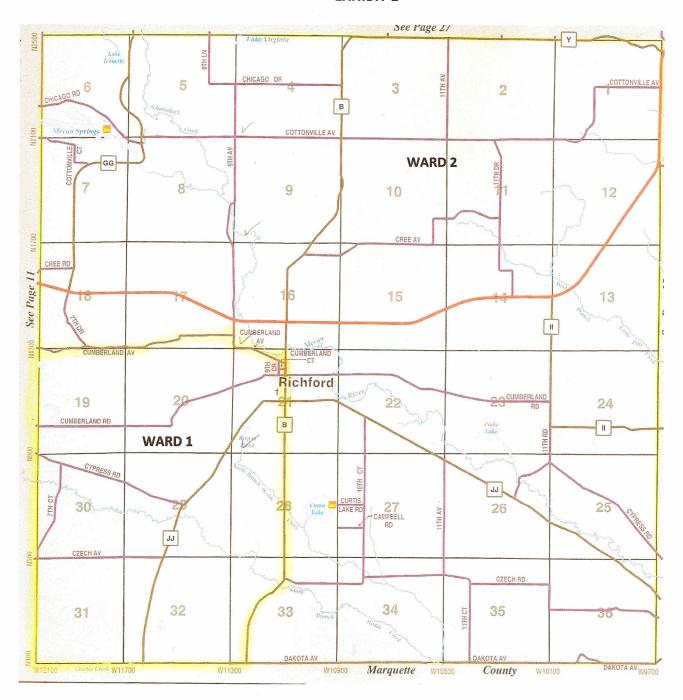

WHEREAS, Wisconsin Statutes require that each municipality designate the various ward(s) to be

NOW THEREFORE BE IT RESOLVED, that the Board does hereby create two (2) wards as follows:

WARD 1 - Population: 135. Supervisory District #11.

All lands within the Town of Richford lying West of County Trunk Highway "B" and South and West

WARD 2 – Population: 602. Supervisory District #9.

All lands within the Town of Richford lying East of County Trunk Highway "B" and North and East of

BE IT FURTHER RESOLVED that the above ward boundaries are outlined and identified on the attached map (Exhibit 1), which is incorporated herein by reference.

BE IT FURTHER RESOLVED that for all voting purposes, the above ward(s) will be combined, using one common polling place, which will be the Town of Richford Town Hall and Community Center W11127 Cumberland Road, Coloma, WI 54930 as located in Ward 1.

## **EXHIBIT 1**